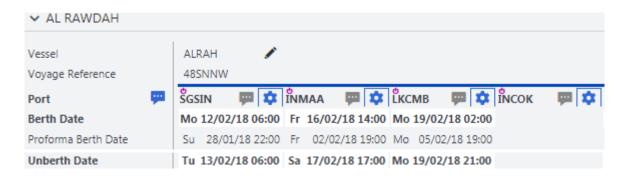

## NEMO Service MV. AL SAFAT 250NNW – Phasing out at Singapore

Dear Customer,

Please note, Nemo Service Vessel **MV. AL SAFAT 250NNW** Phasing out at Singapore on 10-Feb-2018, Phasing in vessel will be **MV** <u>AL RAWADAH 250NNW</u>

MV AL RAWADAH to take position of MV. AL SAFAT in Singapore.
MV AL RAWADAH spot voyage number from SGSIN to GBLGP will be 48SNNW.
In addition, **MV AL RAWADAH** will **omit Cochin** as schedule recovery measure.