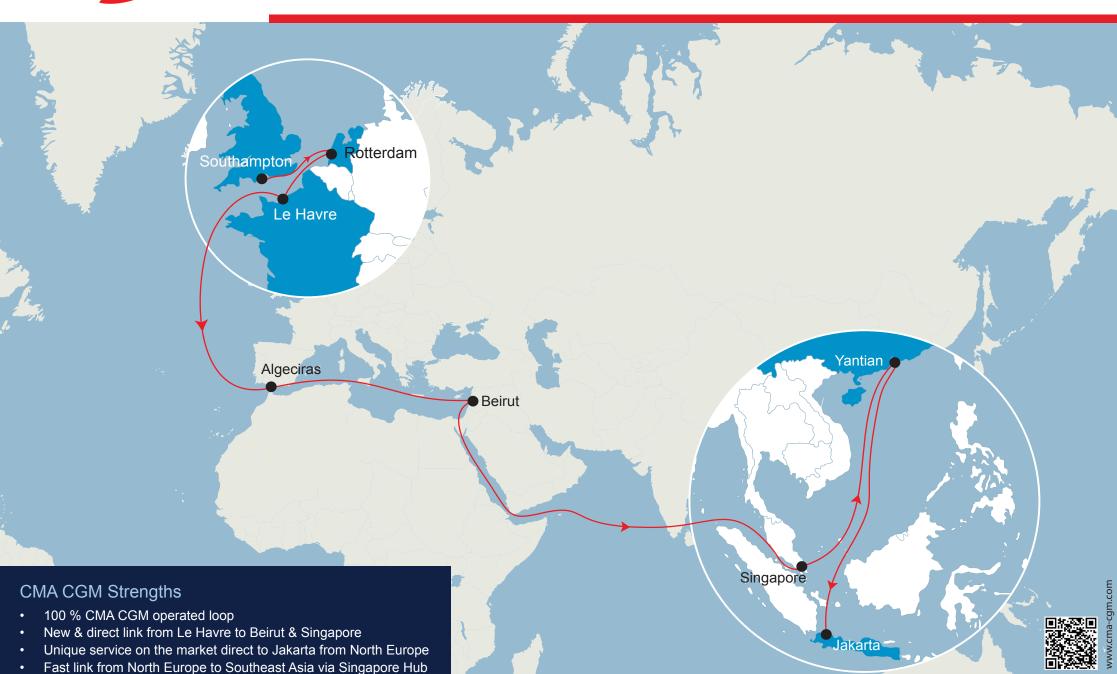

## FAL SEA-NE (Eastbound) North Europe to Southeast Asia

## **Transit Times**

EASTBOUND

| From ▼ To ▶       | Algeciras<br>TTIA | Beirut<br>BRT | Singapore<br>PSA | Yantian<br>YICT | Jakarta<br>NPCT |
|-------------------|-------------------|---------------|------------------|-----------------|-----------------|
| Southampton - DPW | 8                 | 14            | 29               | 34              | 40              |
| Rotterdam - DDE   | 6                 | 12            | 27               | 32              | 38              |
| Le Havre - CNMP   | 4                 | 10            | 25               | 30              | 36              |
| Algeciras - TTIA  | -                 | 6             | 21               | 26              | 32              |