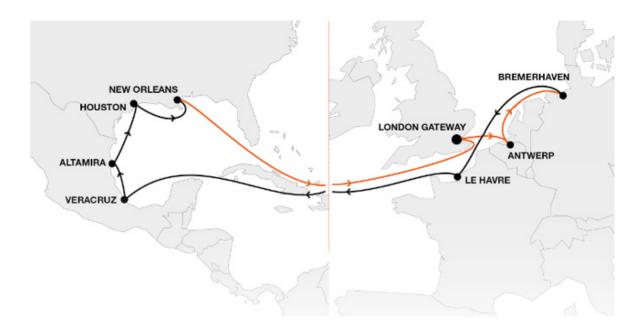

### Westbound

| From/To        | Departure | Veracruz | Altamira | Houston | New<br>Orleans |
|----------------|-----------|----------|----------|---------|----------------|
| Arrival day    | Day       | MON      | WED      | FRI     | SUN            |
| London Gateway | WED       | 19       | 21       | 24      | 26             |
| Antwerp        | SAT       | 16       | 18       | 21      | 23             |
| Bremerhaven    | MON       | 14       | 16       | 19      | 21             |
| Le Havre       | WED       | 12       | 14       | 17      | 19             |

#### Eastbound

| From/To     | Departure | London<br>Gateway | Antwerp | Bremerhaven | Le Havre |   |
|-------------|-----------|-------------------|---------|-------------|----------|---|
| Arrival day | Day       | WED               | FRI     | SUN         | TUE      | _ |
| Veracruz    | TUE       | 22                | 24      | 26          | 28       | • |
| Altamira    | THU       | 20                | 22      | 24          | 26       |   |
| Houston     | SUN       | 17                | 19      | 21          | 23       |   |
| New Orleans | TUE       | 15                | 17      | 19          | 21       |   |

The AL4 Service will continue to offer all its existing benefits:

- Direct sailings from Europe to Mexico, without calling at any US port beforehand. This avoids the need for arranging AMS filing.
- Competitive transit times (e.g. Bremerhaven Veracruz in just 14 days )
- Fastest transit in the market between France and Mexico
- UK direct port of call (London Gateway)
- · Scandinavia and Baltic connected by feeder
- Solid proven schedule reliability