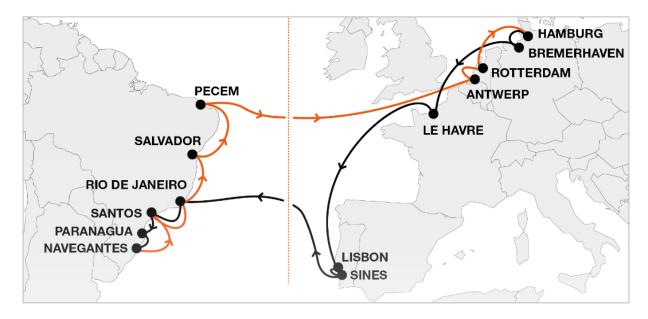

## ■ Brazil La Plata Express Service (BLX) – Pecem Call

January 26, 2017

Dear Customer,

We are glad to inform you that as **from August 2017 to February 2018** Hapag-Lloyd will enlarge the BLX service coverage adding Pecem as last call before sailing to Europe in order to attend the fruit season.

The new service setup will have the fastest transit time in the market from Pecem to Rotterdam, offering it in only 12 days.

The new service setup will not impact the other port pairs transit time.

For further information, please contact your local Hapag-Lloyd office.