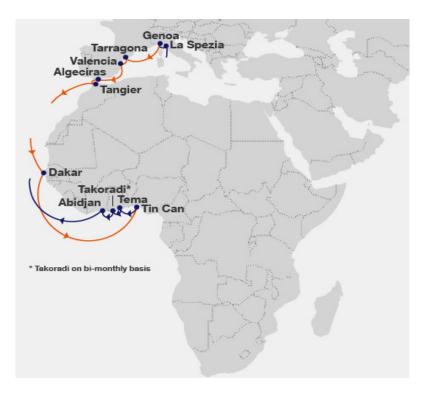

All existing connections to Hapag Lloyds comprehensive service network will be maintained.

Port rotation will be as follows:

La Spezia • Genoa (Genoa & Messina Terminal) • Tarragona • Valencia • Algeciras (TTIA & APMT) • Tangier • Dakar • Tin Can • Tema • Takoradi\* • Abidjan • La Spezia

\* Takoradi will be called twice a month

| From/To   | Dakar | Tin Can | Tema | Takoradi | Abidjan |
|-----------|-------|---------|------|----------|---------|
| Day       | FRI   | THU     | SAT  | MON      | WED     |
| La Spezia | 13    | 19      | 21   | 24       | 26      |
| Genoa     | 11    | 17      | 20   | 23       | 25      |
| Tarragona | 10    | 15      | 18   | 20       | 22      |
| Valencia  | 7     | 13      | 15   | 17       | 19      |
| Algeciras | 4     | 11      | 13   | 16       | 17      |
| Tangier   | 3     | 10      | 12   | 15       | 17      |

With the revised WMX service together with our WAX (West Africa Express), we will have a further enhanced West African Network, with competitive transit times from the Mediterranean to West Africa and vice versa.

Tarragona, Valencia, as well as Algeciras and Tangier are used as connecting ports for transshipment from / to North America, Latin America and from / to Far East.

With the additional ports La Spezia, Genoa and Takoradi, we can offer you a sustainable service which will meet your transport requirements.