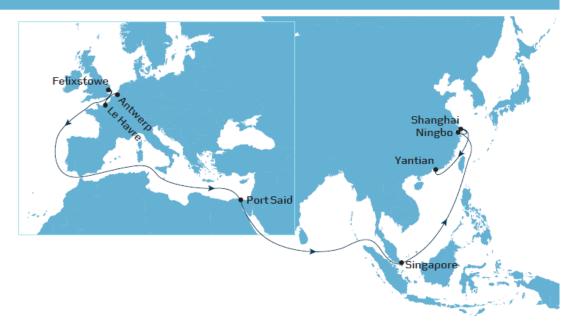

# AE6 EASTBOUND

#### **SERVICE HIGHLIGHTS**

- Strong coverage from France to main China ports
- Improved transit times best in class to East and South China

|                            |           | SINGAPORE<br>Singapore | NINGBO<br>China | SHANGHAI<br>China | YANTIAN<br>China |
|----------------------------|-----------|------------------------|-----------------|-------------------|------------------|
| From                       | Dept/arr. | Tue                    | Mon             | Wed               | Sun              |
| ANTWERP, Belgium           | Sun       | 30                     | 36              | 38                | 41               |
| Le Havre, France           | Wed       | 26                     | 33              | 35                | 38               |
| FELIXSTOWE, United Kingdom | Sat       | 23                     | 30              | 32                | 35               |
| PORT SAID EAST, Egypt      | Wed       | 13                     | 20              | 22                | 25               |