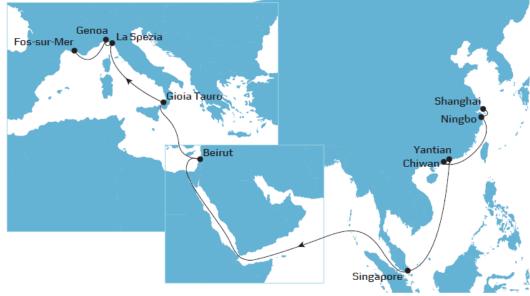

## **AE20 WESTBOUND**

#### **SERVICE HIGHLIGHTS**

- Primary service to France, with competitive transit times
- Streamlined port coverage to improve reliability (6 port drops, extra buffer between port calls)
- Extensive rail links from Fos sur Mer to inland locations

|                      |           | BEIRUT<br>Lebanon | GIOIA TAURO<br>Italy | LA SPEZIA<br>Italy | GENOA<br>Italy | FOS SUR MER<br>France |
|----------------------|-----------|-------------------|----------------------|--------------------|----------------|-----------------------|
| From                 | Dept/arr. | Sat               | Wed                  | Sat                | Mon            | Wed                   |
| SHANGHAI, China      | Wed       | 23                | 27                   | 30                 | 32             | 34                    |
| NINGBO, China        | Fri       | 21                | 25                   | 28                 | 30             | 32                    |
| CHIWAN, China        | Mon       | 18                | 22                   | 25                 | 27             | 29                    |
| YANTIAN, China       | Tue       | 17                | 21                   | 24                 | 26             | 28                    |
| SINGAPORE, Singapore | Sun       | 12                | 16                   | 19                 | 21             | 23                    |