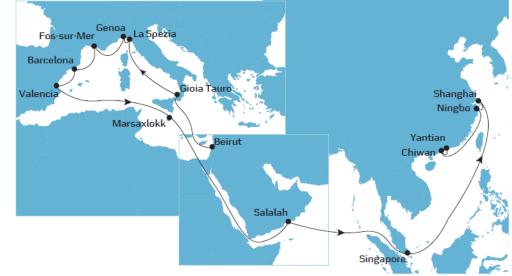

### **AE20 EASTBOUND**

#### **SERVICE HIGHLIGHTS**

- Unique coverage from France to China main ports and South-East Asia hub
- Streamlined port coverage to improve reliability (6 port drops, extra buffer between port calls)
- Improved transit times to East China

|                     |           | SINGAPORE<br>Singapore | SHANGHAI<br>China | NINGBO<br>China | CHIWAN<br>China | YANTIAN<br>China |
|---------------------|-----------|------------------------|-------------------|-----------------|-----------------|------------------|
| From                | Dept/arr. | Mon                    | Mon               | Thu             | Sun             | Tue              |
| BEIRUT, Lebanon     | Sun       | 36                     | 42                | 46              | 49              | 50               |
| GIOIA TAURO, Italy  | Thu       | 32                     | 38                | 42              | 45              | 46               |
| LA SPEZIA, Italy    | Sun       | 29                     | 36                | 39              | 42              | 43               |
| GENOA, Italy        | Tue       | 27                     | 34                | 37              | 40              | 41               |
| FOS SUR MER, France | Thu       | 24                     | 31                | 34              | 38              | 39               |
| BARCELONA, Spain    | Sun       | 22                     | 29                | 32              | 36              | 37               |
| VALENCIA, Spain     | Tue       | 20                     | 27                | 30              | 34              | 35               |
| MARSAXLOKK, Malta   | Fri       | 17                     | 24                | 27              | 30              | 31               |
| SALALAH, Oman       | Sun       | 8                      | 14                | 18              | 21              | 22               |