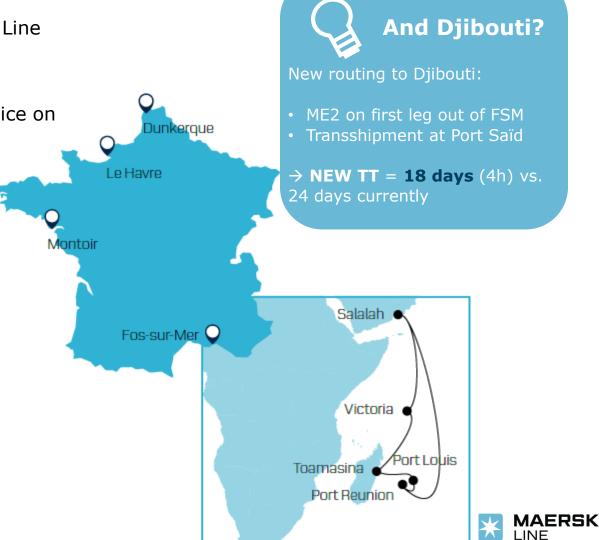

### ME2 to Reunion & other Indian Ocean Islands

### 8 days faster out of Fos Sur Mer

 Now calling Indian Ocean Islands (IOI) with 100% Maersk Line products out of Fos-Sur-Mer.

An improved TT thanks to ME2: 20 days to La Reunion.

 Still using IOI feeder out of Salalah (the most reliable service on IOI market)

No change on final arrival days at destination

| Destinations          | Today   | From July* |
|-----------------------|---------|------------|
| PORT REUNION, Réunion | 28d 21h | 20d 21h    |
| PORT LOUIS, Mauritius | 30d 15h | 22d 15h    |
| TOAMASINA, Madagascar | 38d 11h | 30d 11h    |
| VICTORIA, Seychelles  | 43d 17h | 35d 17h    |