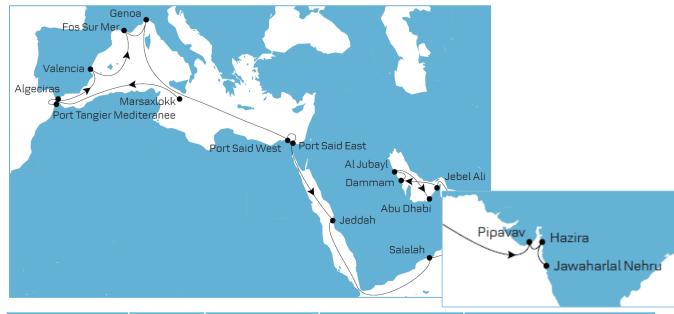

### ME2 to Reunion & other Indian Ocean Islands

### 8 days faster out of Fos Sur Mer

 Now calling Indian Ocean Islands (IOI) with 100% Maersk Line products out of Fos-Sur-Mer.

An improved TT thanks to ME2: 20 days to La Reunion.

 Still using IOI feeder out of Salalah (the most reliable service on IOI market)

No change on final arrival days at destination

| Destinations          | Today   | From July* |
|-----------------------|---------|------------|
| PORT REUNION, Réunion | 28d 21h | 20d 21h    |
| PORT LOUIS, Mauritius | 30d 15h | 22d 15h    |
| TOAMASINA, Madagascar | 38d 11h | 30d 11h    |
| VICTORIA, Seychelles  | 43d 17h | 35d 17h    |