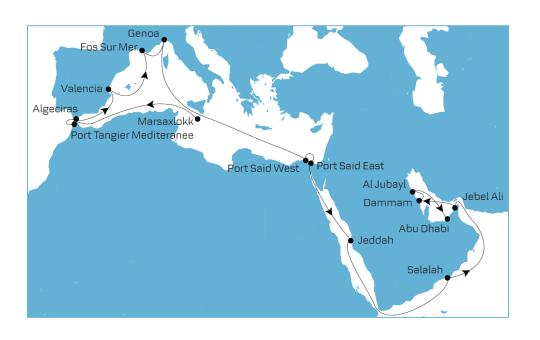

#### **Know the ME2**

• High reliability : 90% YTD

• Service Name : Europe-Middle East 2 (ME2)- 405

• Start date : July 10th

• Arrival FSM : Monday 20:00

• Departure FSM : Tuesday 13:00

• Vessels : 7 vessels

### **ME2 to WCA – Selling points**

#### **Direct access**

- Jeddah
- Salalah
- Jebel Ali
- Dammam

#### **Best transit times**

- Best transit times in the market
- Optimal connections to IBC with ME3 & feeders

| Destinations | Today | From July* | T/T<br>improvement<br>(days) | Market PRODUCT Position |
|--------------|-------|------------|------------------------------|-------------------------|
| Jebel Ali    | 24-T  | 17-D       | -7                           | BEST IN CLASS           |
| Jeddah       | 26-T  | 10-D       | -16                          | BEST IN CLASS           |
| Dammam       | 27-T  | 18-D       | -9                           | BEST IN CLASS           |
| Doha         | 28-T  | 20-T       | -8                           | BEST IN CLASS           |