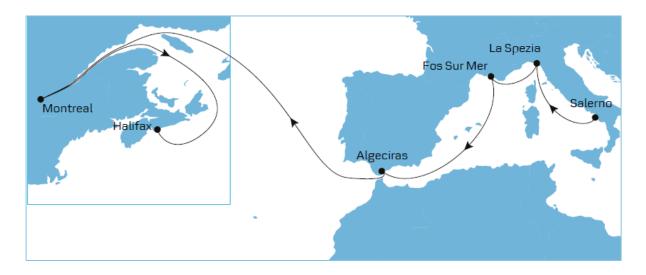

## MMX direct to CANADA \*\*\*

• Service Name : Med Montreal Express. Code 922

• Start date : July 5th

Arrival FSM : THU 6:00 AM

• Departure FSM: THU 13:00

Vessels : 5 vessels

#### **KEY SELLING POINTS**

- Competitive Transit time (14 days to Montreal)
- Expected best reliability in the market
- Preferred terminals in both ends: Seayard CAST