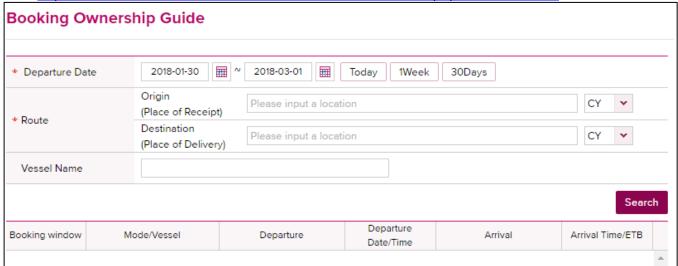

Customers are highly recommended to reference the Booking Ownership Guide before placing bookings. (Link: <a href="https://ecomm.one-line.com/ecom/CUP\_HOM\_3271.do?isPopup=Y&coCd=NYK">https://ecomm.one-line.com/ecom/CUP\_HOM\_3271.do?isPopup=Y&coCd=NYK</a>)
This guide has been created to indicate precisely whether a specific booking should be placed with NYK or ONE, and will help to steer customers to the appropriate booking window. Links on the NYK website to the Booking Ownership Guide are indicated below.

## **Customer Advisory: ONE READY FOR BOOKING LAUNCH!**

Login is required. Go to Outbound → Pre-Check → Booking Ownership Guide

Link: https://ecomm.one-line.com/ecom/CUP HOM 3271.do?isPopup=Y&coCd=NYK

The Vessel Voyage Direction List (VVD List) is a secondary reference that has been created to provide the full list of ONE and legacy line vessels being operated by NYK and other lines for each trade lane during the transition period.