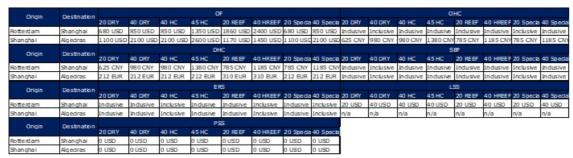

For your reference, we have also included the levels and the rate structure for some sample corridors to/from Europe valid from today until further notice. These charges may be changed in the future and we will notify you accordingly.

28/05/2018 Safmarine

- The above rates are also subject to other applicable surcharges, including local charges and contingency charges.
- The above surcharge acronyms mean: OF (Ocean Freight), OHC (Origin Terminal Handling Charge), DHC (Destination Terminal Handling Charge), ERS (Emergency Risk Surcharge), SBF (Standard Bunker Adjustment Factor), LSS (Low Sulphur Surcharge) and PSS (Peak Season Surcharge).
- These rates are unaffected by, and do not affect, any tariff notified, published or filed in accordance with local regulatory requirements.
- For trades subject to the US Shipping Act or the China Maritime Regulations, quotations or surcharges that vary from the Safmarine tariff shall not be binding on Safmarine unless included in a service contract or service contract amendment that has been filed with the Federal Maritime Commission (FMC) or the Shanghai Shipping Exchange, as applicable.