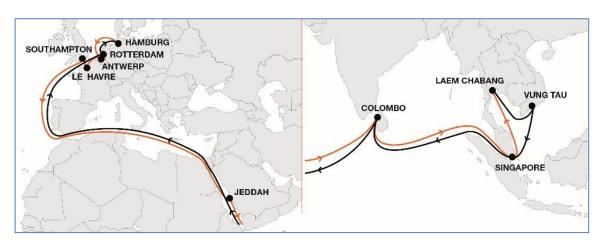

## FE1 (Far East Loop 1)

First Sailing Shimizu: First Sailing Rotterdam:

"Hannover Bridge"
"Hannover Bridge"

April 2, 2019 May 4, 2019

| WESTBOUND                                 | Departure Day       | Singapore              | Rotterdam   | Hamburg       | Southampton        | Le Havre |
|-------------------------------------------|---------------------|------------------------|-------------|---------------|--------------------|----------|
| Arrival Day                               | 15                  | MON                    | TUE         | WED           | FRI                | WED      |
| Tokyo                                     | MON                 | 13                     | 34          | 36            | 40                 | 41       |
| Shimizu                                   | TUE                 | 12                     | 33          | 35            | 39                 | 40       |
| Kobe                                      | THU                 | 10                     | 31          | 33            | 37                 | 38       |
| Nagoya                                    | FRI                 | 9                      | 30          | 32            | 36                 | 37       |
|                                           |                     |                        |             |               |                    |          |
| <b>Tokyo</b><br>Frequency: weekly         | SUN                 | 7                      | 28          | 30            | 34                 | 35       |
| SM SM                                     | SUN  Departure Day  | 7<br>Singapore         | 28<br>Kobe  | 30<br>Nagoya  | 34<br>Tokyo        | 35       |
| Frequency: weekly                         |                     |                        | 1798 108    |               |                    | 35       |
| Frequency: weekly                         | Departure Day       | Singapore              | Kobe        | Nagoya        | Tokyo              | 35       |
| Frequency: weekly  EASTBOUND  Arrival Day | Departure Day       | Singapore<br>MON       | Kobe<br>TUE | Nagoya<br>WED | Tokyo<br>FRI       | 35       |
| EASTBOUND Arrival Day Rotterdam           | Departure Day - MON | Singapore<br>MON<br>28 | Kobe<br>TUE | Nagoya<br>WED | Tokyo<br>FRI<br>39 | 35       |

## FE2 (Far East Loop 2)

First Sailing Busan: "MOL Triumph" April 1, 2019
First Sailing Southampton: "MOL Triumph" May 9, 2019

| WESTBOUND   | Departure Day | Southampton | Hamburg | Rotterdam |  |
|-------------|---------------|-------------|---------|-----------|--|
| Arrival Day |               | THU         | MON     | FRI       |  |
| Busan       | WED           | 36          | 40      | 44        |  |
| Qingdao     | SAT           | 33          | 37      | 41        |  |
| Shanghai    | TUE           | 30          | 34      | 38        |  |
| Hong Kong   | FRI           | 27          | 31      | 35        |  |
| Yantian     | SAT           | 26          | 30      | 34        |  |
| Singapore   | THU           | 10          | 25      | 29        |  |

| EASTBOUND   | Departure Day | Singapore | Busan | Qingdao | Shanghai | Hong Kong | Yantian |
|-------------|---------------|-----------|-------|---------|----------|-----------|---------|
| Arrival Day | -             | SUN       | MON   | THU     | SUN      | THU       | SAT     |
| Southampton | SUN           | 35        | 43    | 46      | 49       | 53        | 55      |
| Hamburg     | THU           | 31        | 39    | 42      | 45       | 49        | 51      |
| Rotterdam   | MON           | 27        | 35    | 38      | 41       | 45        | 47      |
| Jebel Ali   | FRI           | 9         | 17    | 20      | 23       | 27        | 29      |
| Singapore   | TUE           |           | 6     | 9       | 12       | 16        | 18      |