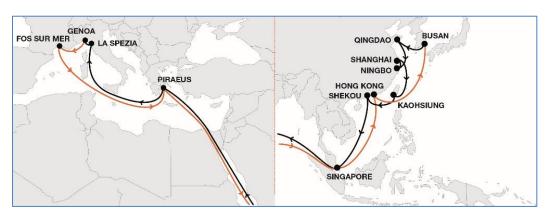

## MD2 (Mediterranean Service 2)

First Sailing Busan: "YM Wellspring" March 30, 2019 First Sailing La Spezia: "YM Wellspring" May 5, 2019

|                                                   | Departure Day | Piraeus          | La Spezia ( | enoa         | Fos Sur Mer    |               |                     |                  |                      |
|---------------------------------------------------|---------------|------------------|-------------|--------------|----------------|---------------|---------------------|------------------|----------------------|
| Arrival Day                                       | 2             | THU              | SUN         | WED          | SUN            |               |                     |                  |                      |
| Busan                                             | SUN           | 32               | 35          | 38           | 42             |               |                     |                  |                      |
| Qingdao                                           | WED           | 29               | 32          | 35           | 39             |               |                     |                  |                      |
| Ningbo                                            | FRI           | 27               | 30          | 33           | 37             |               |                     |                  |                      |
| Shanghai                                          | SUN           | 25               | 28          | 31           | 35             |               |                     |                  |                      |
| Kaohsuing                                         | WED           | 22               | 25          | 28           | 32             |               |                     |                  |                      |
| Shekou                                            | FRI           | 20               | 23          | 26           | 30             |               |                     |                  |                      |
| Singapore                                         | WED           | 15               | 18          | 21           | 25             |               |                     |                  |                      |
|                                                   |               |                  |             |              |                |               |                     |                  |                      |
| Frequency: weekly                                 |               |                  |             |              |                |               |                     |                  |                      |
|                                                   | Departure Day | Singapore        | Hong Kong   | Busan        | Qingdao        | Ningbo        | Shanghai            | Kaohsiung        | Shekou               |
| EASTBOUND                                         | Departure Day | Singapore<br>WED | Hong Kong   | Busan<br>SAT | Qingdao<br>TUE | Ningbo<br>THU | Shanghai <b>SAT</b> | Kaohsiung<br>WED | Shekou<br><b>THU</b> |
| EASTBOUND<br>Arrival Day                          |               |                  |             |              |                |               |                     |                  | -                    |
| EASTBOUND<br>Arrival Day<br>La Spezia             | -             | WED              | TUE         | SAT          | TUE            | THU           | SAT                 | WED              | THU                  |
| EASTBOUND Arrival Day La Spezia Genoa Fos Sur Mer | -<br>TUE      | WED<br>29        | TUE<br>35   | SAT<br>39    | TUE 42         | THU<br>44     | <b>SAT</b> 46       | WED<br>50        | 51                   |