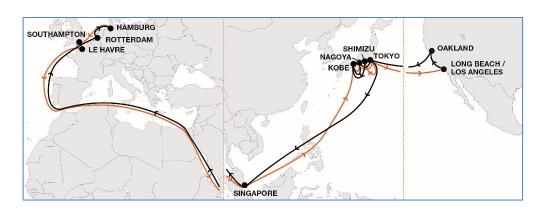

## FE1 (Far East Loop 1)

First Sailing Shimizu: First Sailing Rotterdam:

"Hannover Bridge"
"Hannover Bridge"

April 2, 2019 May 4, 2019

| WESTBOUND                                 | Departure Day       | Singapore              | Rotterdam   | Hamburg       | Southampton        | Le Havre |
|-------------------------------------------|---------------------|------------------------|-------------|---------------|--------------------|----------|
| Arrival Day                               | 15                  | MON                    | TUE         | WED           | FRI                | WED      |
| Tokyo                                     | MON                 | 13                     | 34          | 36            | 40                 | 41       |
| Shimizu                                   | TUE                 | 12                     | 33          | 35            | 39                 | 40       |
| Kobe                                      | THU                 | 10                     | 31          | 33            | 37                 | 38       |
| Nagoya                                    | FRI                 | 9                      | 30          | 32            | 36                 | 37       |
|                                           |                     |                        |             |               |                    |          |
| <b>Tokyo</b><br>Frequency: weekly         | SUN                 | 7                      | 28          | 30            | 34                 | 35       |
| SM SM                                     | SUN  Departure Day  | 7<br>Singapore         | 28<br>Kobe  | 30<br>Nagoya  | 34<br>Tokyo        | 35       |
| Frequency: weekly                         |                     |                        | 1798 108    |               |                    | 35       |
| Frequency: weekly                         | Departure Day       | Singapore              | Kobe        | Nagoya        | Tokyo              | 35       |
| Frequency: weekly  EASTBOUND  Arrival Day | Departure Day       | Singapore<br>MON       | Kobe<br>TUE | Nagoya<br>WED | Tokyo<br>FRI       | 35       |
| EASTBOUND Arrival Day Rotterdam           | Departure Day - MON | Singapore<br>MON<br>28 | Kobe<br>TUE | Nagoya<br>WED | Tokyo<br>FRI<br>39 | 35       |