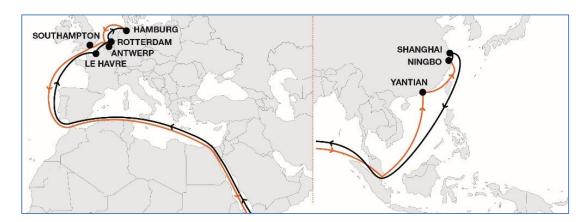

## FE4 (Far East Loop 4)

First Sailing Ningbo: "Al Dhail" First Sailing Rotterdam: "Al Dhail"

April 2, 2019 May 7, 2019

| WESTBOUND   | Departure Day | Le Havre | Rotterdam | Hamburg | Antwerp | Southampton |
|-------------|---------------|----------|-----------|---------|---------|-------------|
| Arrival Day | -             | TUE      | THU       | SUN     | THU     | SAT         |
| Yantian     | SUN           | 37       | 39        | 42      | 46      | 48          |
| Ningbo      | FRI           | 32       | 34        | 37      | 41      | 43          |
| Shanghai    | THU           | 26       | 28        | 31      | 35      | 37          |

Frequency: weekly

| EASTBOUND   | Departure Day | Yantian | Ningbo | Shanghai |  |
|-------------|---------------|---------|--------|----------|--|
| Arrival Day | ÷             | SAT     | TUE    | SUN      |  |
| Le Havre    | WED           | 38      | 41     | 46       |  |
| Rotterdam   | SAT           | 35      | 38     | 43       |  |
| Hamburg     | WED           | 31      | 34     | 39       |  |
| Antwerp     | FRI           | 29      | 32     | 37       |  |
| Southampton | MON           | 26      | 29     | 34       |  |