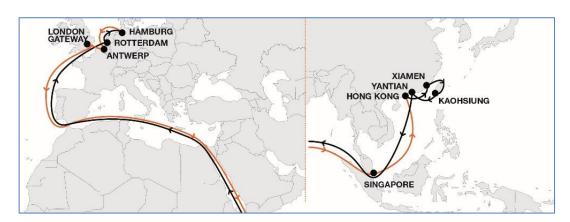

# FE3 (Far East Loop 3)

First Sailing Hong Kong: "YM Worth" April 5, 2019
First Sailing Rotterdam: "YM Worth" May 7, 2019

| WESTBOUND   | Departure Day | Rotterdam | Hamburg | Antwerp | London Gateway |  |
|-------------|---------------|-----------|---------|---------|----------------|--|
| Arrival Day | 7.            | TUE       | FRI     | MON     | WED            |  |
| Hong Kong   | SAT           | 31        | 34      | 37      | 39             |  |
| Xiamen      | TUE           | 28        | 31      | 34      | 36             |  |
| Kaohsiung   | WED           | 27        | 30      | 33      | 35             |  |
| Yantian     | SAT           | 24        | 27      | 30      | 32             |  |

| EASTBOUND      | Departure Day | Singapore | Hong Kong | Xiamen | Kaohsiung | Yantian |
|----------------|---------------|-----------|-----------|--------|-----------|---------|
| Arrival Day    | ±             | SAT       | FRI       | SUN    | TUE       | THU     |
| Rotterdam      | THU           | 30        | 36        | 38     | 40        | 42      |
| Hamburg        | SUN           | 27        | 33        | 35     | 37        | 39      |
| Antwerp        | TUE           | 25        | 31        | 33     | 35        | 37      |
| London Gateway | THU           | 23        | 29        | 31     | 33        | 35      |