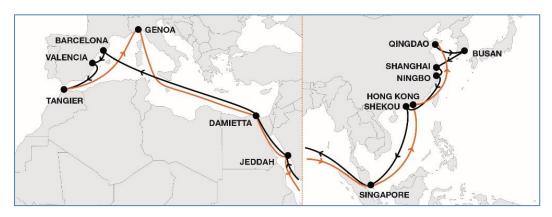

### MD1 (Mediterranean Service 1)

First Sailing Qingdao: "Munchen Bridge" April 1, 2019 First Sailing Barcelona: "Munchen Bridge" May 8, 2019

| WESTBOUND                                                       | Departure Day     | Damietta              | Bareclona             | Valencia              | Tangier             | Genoa                                   |                       |
|-----------------------------------------------------------------|-------------------|-----------------------|-----------------------|-----------------------|---------------------|-----------------------------------------|-----------------------|
| Arrival Day                                                     | -                 | THU                   | WED                   | FRI                   | TUE                 | SAT                                     |                       |
| Qingdao                                                         | TUE               | 30                    | 36                    | 38                    | 42                  | 46                                      |                       |
| Busan                                                           | THU               | 28                    | 34                    | 36                    | 40                  | 44                                      |                       |
| Shanghai                                                        | SUN               | 25                    | 31                    | 33                    | 37                  | 41                                      |                       |
| Ningbo                                                          | TUE               | 23                    | 29                    | 31                    | 35                  | 39                                      |                       |
| Shekou                                                          | SAT               | 19                    | 25                    | 27                    | 31                  | 35                                      |                       |
| Singapore                                                       | THU               | 14                    | 20                    | 22                    | 26                  | 30                                      |                       |
| Jeddah                                                          | TUE               | 2                     | 8                     | 10                    | 14                  | 18                                      |                       |
|                                                                 |                   |                       |                       |                       |                     |                                         |                       |
| Frequency: weekly                                               | 10                |                       |                       |                       |                     |                                         |                       |
|                                                                 | Departure Day     | Singapore             | Hong Kon              | g <b>Qingdao</b>      | Busan               | Shanghai                                | Ningbo                |
| EASTBOUND                                                       | Departure Day     | Singapore<br>SAT      | Hong Kon              | g Qingdao<br>MON      | Busan<br><b>THU</b> | Shanghai<br>SAT                         | Ningbo<br>MON         |
| EASTBOUND<br>Arrival Day                                        |                   |                       |                       | 7                     |                     | 100000000000000000000000000000000000000 | 177                   |
| EASTBOUND<br>Arrival Day<br>Barcelona                           | -                 | SAT                   | THU                   | MON                   | THU                 | SAT                                     | MON                   |
| EASTBOUND<br>Arrival Day<br>Barcelona<br>Valencia               | FRI               | SAT<br>29             | <b>THU</b> 34         | MON<br>38             | <b>THU</b> 41       | SAT<br>43                               | <b>MON</b> 45         |
| EASTBOUND<br>Arrival Day<br>Barcelona<br>Valencia<br>Tangier    | FRI<br>SUN        | SAT<br>29<br>27       | <b>THU</b> 34 32      | MON<br>38<br>36       | <b>THU</b> 41 39    | SAT<br>43<br>41                         | MON<br>45<br>43       |
| EASTBOUND Arrival Day Barcelona Valencia Tangier Genoa Damietta | FRI<br>SUN<br>WED | SAT<br>29<br>27<br>24 | THU<br>34<br>32<br>29 | MON<br>38<br>36<br>33 | <b>THU</b> 41 39 36 | SAT<br>43<br>41<br>38                   | MON<br>45<br>43<br>40 |