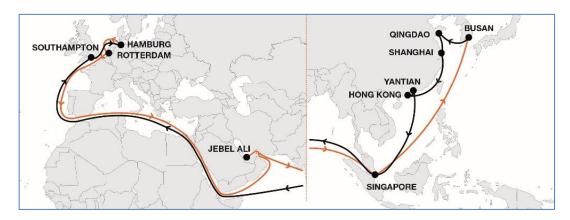

## FE2 (Far East Loop 2)

First Sailing Busan: "MOL Triumph" April 1, 2019
First Sailing Southampton: "MOL Triumph" May 9, 2019

| WESTBOUND   | Departure Day | Southampton | Hamburg | Rotterdam |  |
|-------------|---------------|-------------|---------|-----------|--|
| Arrival Day |               | THU         | MON     | FRI       |  |
| Busan       | WED           | 36          | 40      | 44        |  |
| Qingdao     | SAT           | 33          | 37      | 41        |  |
| Shanghai    | TUE           | 30          | 34      | 38        |  |
| Hong Kong   | FRI           | 27          | 31      | 35        |  |
| Yantian     | SAT           | 26          | 30      | 34        |  |
| Singapore   | THU           | 10          | 25      | 29        |  |

| EASTBOUND   | Departure Day | Singapore | Busan | Qingdao | Shanghai | Hong Kong | Yantian |
|-------------|---------------|-----------|-------|---------|----------|-----------|---------|
| Arrival Day | -             | SUN       | MON   | THU     | SUN      | THU       | SAT     |
| Southampton | SUN           | 35        | 43    | 46      | 49       | 53        | 55      |
| Hamburg     | THU           | 31        | 39    | 42      | 45       | 49        | 51      |
| Rotterdam   | MON           | 27        | 35    | 38      | 41       | 45        | 47      |
| Jebel Ali   | FRI           | 9         | 17    | 20      | 23       | 27        | 29      |
| Singapore   | TUE           |           | 6     | 9       | 12       | 16        | 18      |