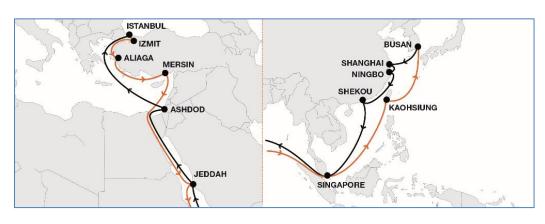

## MD3 (Mediterranean Service 3)

First Sailing Busan: "YM Width" April 5, 2019 First Sailing Ashdod: "YM Width" May 4, 2019

| WESTBOUND                                                  | Departure Day           | Jeddah                       | Ashdod              | Istanbul                 | Izmit                       | Aliaga                    | Mersin                    |
|------------------------------------------------------------|-------------------------|------------------------------|---------------------|--------------------------|-----------------------------|---------------------------|---------------------------|
| Arrival Day                                                | 2)                      | MON                          | SAT                 | WED                      | SAT                         | MON                       | SAT                       |
| Busan                                                      | SUN                     | 22                           | 27                  | 31                       | 34                          | 36                        | 41                        |
| Shanghai                                                   | TUE                     | 20                           | 25                  | 29                       | 32                          | 34                        | 39                        |
| Ningbo                                                     | THU                     | 18                           | 23                  | 27                       | 30                          | 32                        | 37                        |
| Shekou                                                     | SUN                     | 15                           | 20                  | 24                       | 27                          | 29                        | 34                        |
|                                                            |                         |                              |                     |                          |                             |                           |                           |
| Singapore Frequency: weekly  EASTBOUND                     | FRI Departure Day       | 10<br>Singapore              | 15<br>Kaohsiung     | 19<br>Busan              | 22<br>Shanghai              | 24<br>Ningbo              | 29<br>Shekou              |
| Frequency: weekly                                          |                         |                              |                     |                          | ř.                          | ř                         |                           |
| Frequency: weekly                                          |                         |                              |                     |                          | ř.                          | ř                         |                           |
| Frequency: weekly  EASTBOUND                               | Departure Day           | Singapore                    | Kaohsiung           | Busan                    | Shanghai                    | Ningbo                    | Shekou                    |
| EASTBOUND Arrival Day                                      | Departure Day           | Singapore<br>THU             | Kaohsiung<br>TUE    | Busan<br>SAT             | Shanghai<br>MON             | Ningbo<br>WED             | Shekou<br>SAT             |
| EASTBOUND Arrival Day Istanbul                             | Departure Day - FRI     | Singapore<br>THU<br>27       | Kaohsiung TUE 32    | Busan<br>SAT<br>36       | Shanghai<br>MON<br>38       | Ningbo<br>WED<br>40       | Shekou<br>SAT<br>43       |
| Frequency: weekly  EASTBOUND  Arrival Day  Istanbul  Izmit | Departure Day - FRI SUN | Singapore<br>THU<br>27<br>25 | Kaohsiung TUE 32 30 | Busan<br>SAT<br>36<br>34 | Shanghai<br>MON<br>38<br>36 | Ningbo<br>WED<br>40<br>38 | Shekou<br>SAT<br>43<br>41 |