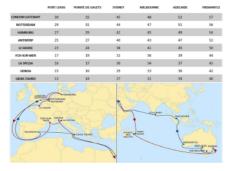

Nouvelle rotation de nos navires & délais de mer : Londres Gateway / Roterdam / Hambourg / Anvers / Le Havre / Fos-Sur-Mer / La Spézia / Gênes Gioia Tauro / Port Louis / Point des Gallets / Sydney / Melbourne / Adelaide / Fremantle

New rotation of our vessels & transit times:
London Gateway / Rotterdam / Hamburg / Antwerp / Le Havre / Fos-Sur-Mer / La Spezia / Genos
Gioia Tauro / Port Louis / Pointe des Galets / Sydney / Melbourne / Adelaide / Fremantle