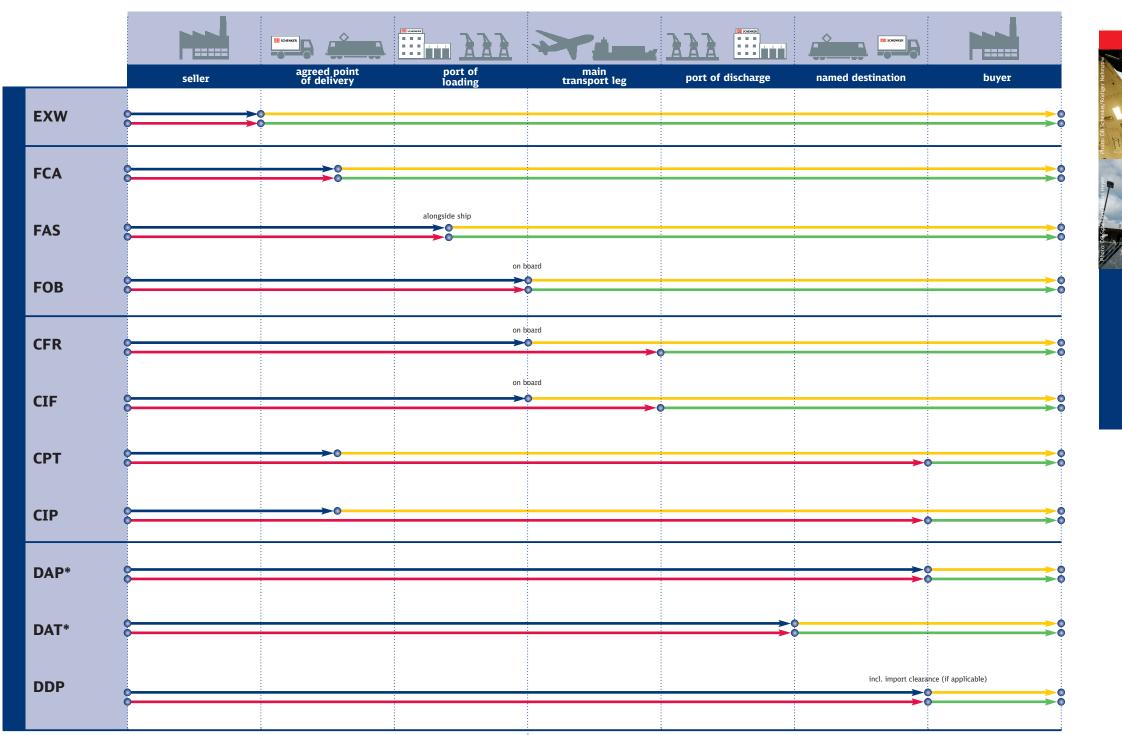

## Visual Key for Incoterms 2010®

- EXW Ex Works FCA Free Carrier FCA Free Carrier FAS\* Free alongside ship FOB\* Free on Board CFR\* Cost and Freight CIF\* Cost Insurance and Freight CPT Carriage paid to CIP Carriage and Insurance paid to DAD Delivered at relace Delivered at place **DAT** Delivered at terminal DDP Delivered duty paid

\*Only applicable for sea and inland waterway transport

- → seller's risk → buyer's risk
- → seller's cost → buyer's cost

Incoterms® is a registered trade mark of ICC

The complete text of the Incoterms® can be taken from: www.icc-deutschland.de