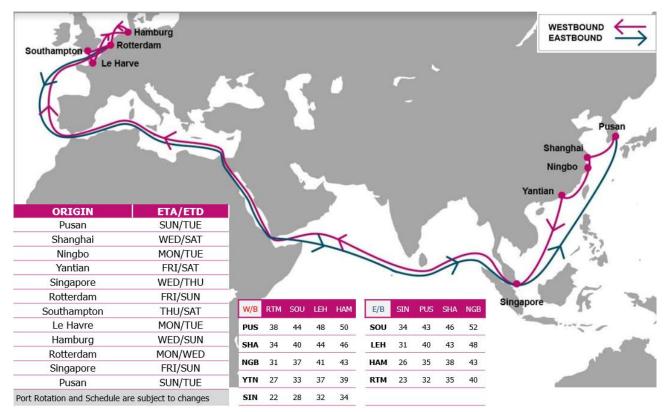

## Port Rotation:

Pusan, Shanghai, Ningbo, Yantian, Singapore, Rotterdam, Southampton, Le Havre, Hamburg, Rotterdam, Singapore, Pusan

Commence from WK19 until WK26

## Calling dates and service transit time:

If you have any questions or concerns, please do not hesitate to contact your ONE sales account representative for additional support.

Sincerely,

Ocean Network Express Pte, Ltd