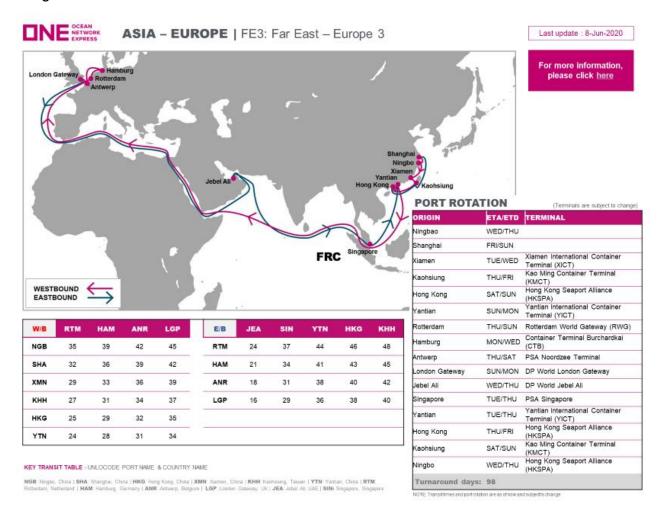

## **FE3 Service**

## Port Rotation

Ningbo, Shanghai, Xiamen, Kaohsiung, Hong Kong, Yantian, (Suez), Rotterdam, Hamburg, Antwerp, London Gateway, (Suez), Jebel Ali, Singapore, Hong Kong, Yantian, Kaohsiung, Shanghai

Commence from WK27 (First vessel ETA CNNGB 1st July) until WK39