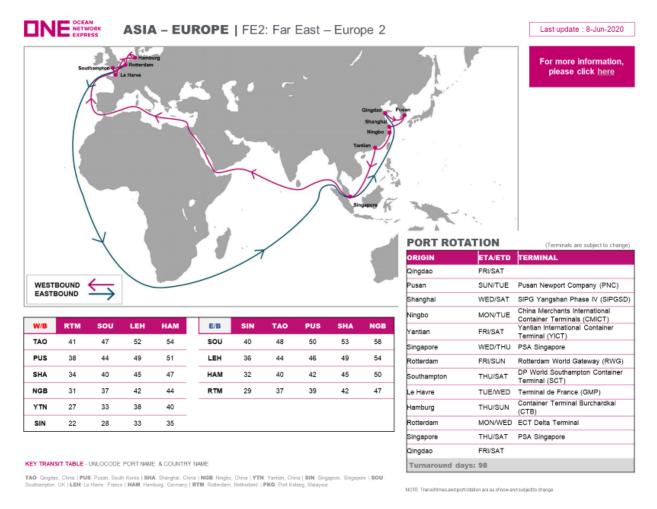

## **FE2 Service**

## Port Rotation

Qingdao, Pusan, Shanghai, Ningbo, Yantian, Singapore, (Suez), Rotterdam, Southampton, Le Havre, Hamburg, Rotterdam, (Cape of Good Hope), Singapore, Qingdao

Commence from WK27 (First vessel ETA CNTAO @ 26th June) until WK39