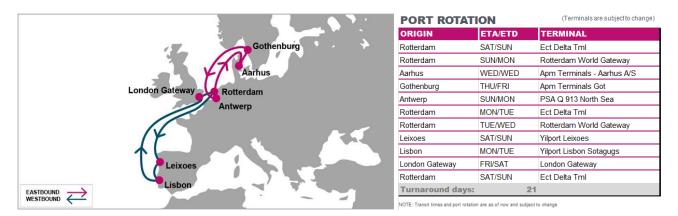

## INTRA EUROPE TRADE IBESCO SERVICE UPDATE

Dear Valued ONE Customer,

ONE is pleased to announce a third vessel will be reinstated to the IBESCO service.

M/V Helena Schepers will be added to the existing IBESCO fleet which includes M/V Wes Janine and M/V Wes Geza.

This addition will enhance IBESCO's stability which offers a premium service with regular weekly sailings between Iberia, North Europe and Scandinavia

M/V Helena Schepers voyage 1000S will depart from Rotterdam on 5<sup>th</sup> of August with estimated arrival to the port of Leixoes, Portugal on 8<sup>th</sup> of August, 2020.