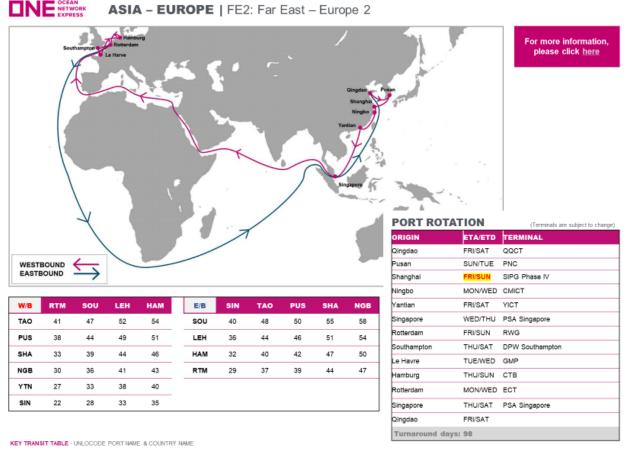

## **FE2 Service**

**Rotation:** Qingdao, Pusan, Shanghai, Ningbo, Yantian, Singapore, (Suez), Rotterdam, Southampton, Le Havre, Hamburg, (Cape of Good Hope), Singapore, Qingdao

• ETA/ETD for Shanghai has been amended.

TAO: Gingdao, China | PUS: Plusan, South Korea | SHA: Shanghai, China | NGB: Ningbo, China | YTN: Yantian, China | SIN: Singapore, Singapore, I SOU: Southampton, UK | LEH: Le Have, France | HAM: Hamburg, Germany | RTM: Rotterdam, Netherland | PKG: Port Kelang, Malaysia

TE: Transittimes and portrotation are as of now and subjectio change

Commence from WK27 (First vessel ETA CNTAO 26th June) until WK39

Ocean Network Express Pte. Ltd. 7 Straits View #16-01 Marina One East Tower Singapore 018936 Co. Reg. No. 201708450C