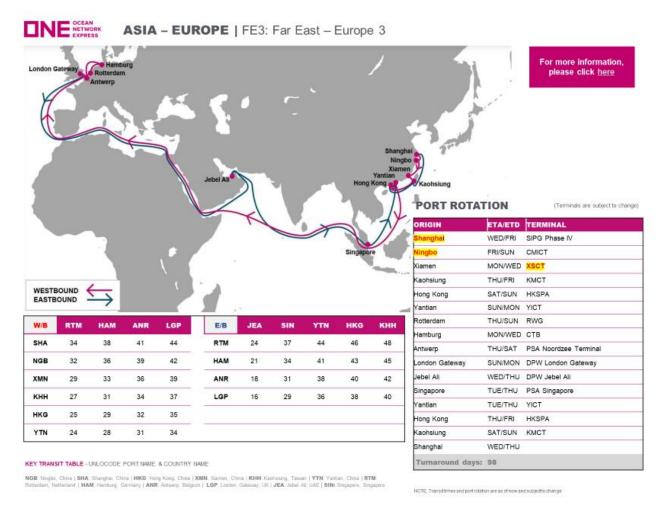

## **FE3 Service**

**Rotation:** Shanghai, Ningbo, Xiamen, Kaohsiung, Hong Kong, Yantian, (Suez), Rotterdam, Hamburg, Antwerp, London Gateway, (Suez), Jebel Ali, Singapore, Hong Kong, Yantian, Kaohsiung, Shanghai

- Shanghai, Ningbo calling order has been amended.
- Calling terminal in Xiamen has been changed.

## Commence from WK28 (First vessel ETA CNSHA 8th July) until WK39

*Remark:* The vessel ETA CNNGB 1<sup>st</sup> July will perform the rotation which was advised in the Customer Advisory dated 9<sup>th</sup> June.