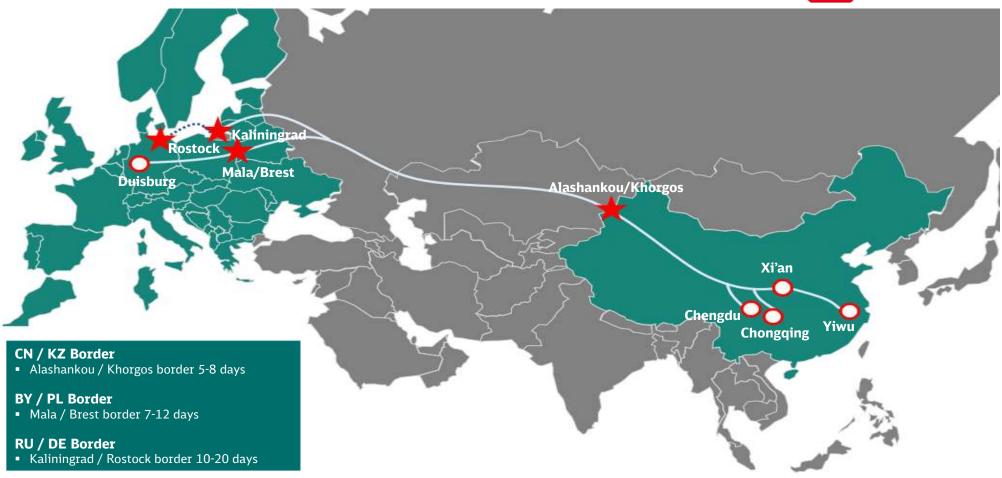

Volume

By considering the CR limitation and peak volume by the end of year, we foresee the rail space will get tight again in Dec. **Border situation**The border Alashankou

The border Alashankou and Khorgos is still in heavy congestion, the average waiting time is about 7+ days. On Europe side, the lead time performance via Mala is improved a bit. However, the train via Kaliningrad is still in slow speed by capacity issue at port.

05 Lead time
Current T/T lea

Current T/T lead-time to Mala is 22-31 days, to Rostock is 27-38 days, to Duisburg is 35-50 days. Extremely delay might happen to some trains. More and more carriers started to distribute the trains via different borders or destinations.