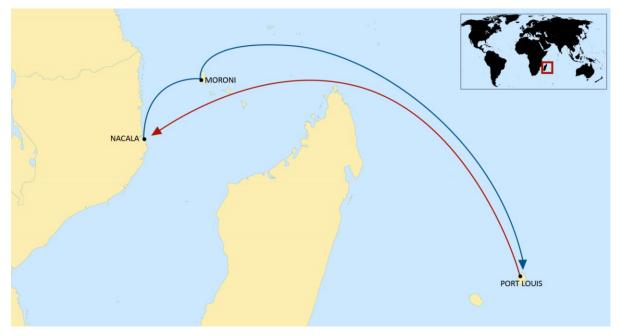

From 3 March, the service rotation export Port Louis will be Port Louis - Nacala - Moroni - Port Louis

Please see below table for transit times.

|            | PORT LOUIS | NACALA | MORONI |
|------------|------------|--------|--------|
| PORT LOUIS | -          | 4 days | 9 days |
| NACALA     | 5 days     | -      | 1 day  |
| MORONI     | 3 days     | 8 days | -      |