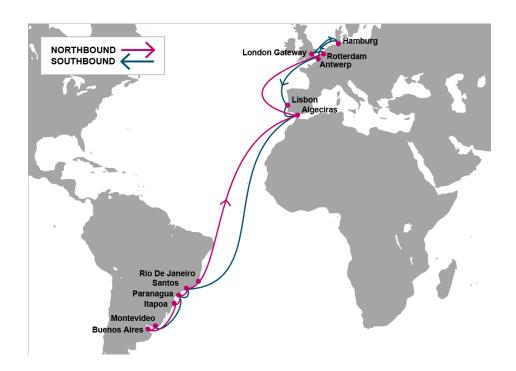

The service connects key ports in Europe and East Coast Ports in Latin America, offering highly competitive transit times and a **unique direct service** from **Lisbon** (Portugal). The service also provides one of the **fastest transit times** between the Brazilian Ports **Santos**, **Paranaguá**, **Itapoá** and **Rio de Janeiro** to **Rotterdam** (The Netherlands).

Ocean Network Express (Europe) Ltd.
6th floor
20 Churchill Place
London, E14 5GY
United Kingdom
Tel +44 (0) 20 7770 9500
www.one-line.com

Port Rotation for LUX service is: Rotterdam - London Gateway - Hamburg - Antwerp - Lisbon - Algeciras - Santos - Paranaguá - Montevideo - Buenos Aires - Itapoá - Paranaguá - Santos - Rio de Janeiro - Algeciras - Rotterdam

**ONE LUX** can provide multiple connections with other **ONE** Services covering Mediterranean, Indian Subcontinent, Middle East, South Africa Southeast Asia ports and more. It is a unique service offering a **direct connection** between **Lisbon (Portugal)** and **East Coast South America**.