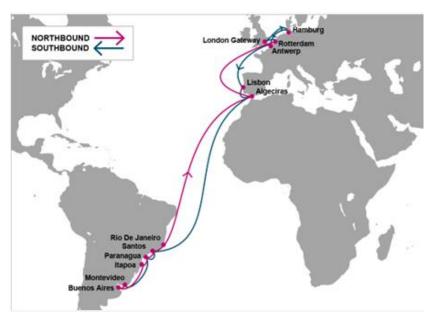

The inaugural sailing for LUX will commence from Montevideo on 16th September with the following rotation:

Rotterdam – London Gateway – Hamburg – Antwerp – Lisbon – Algeciras – Santos – Paranagua – Montevideo – Buenos Aires – Itapoa – Paranagua – Santos – Rio De Janeiro – Algeciras – Rotterdam