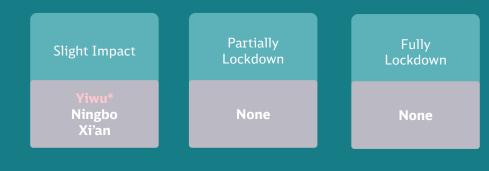

## New normal,

-No impact for pre/on carriage and rail departure -24/48 Hours Covid test is widely mandatory for drivers -Trucks via "Covid Green Channel" from/to few cities/area

\*Currently it has truck limitation on gate-in/out **Yiwu** terminal, the BCP solution is to use domestic trains for pre/on-carriage arrangement.

#### Remark:

- Slight Impact : Traffic and logistics activities are mostly normal, more time be spent follows local policy by area.
- Partially Lockdown : Traffic and logistics activities are under government control with interrupted risk.
- Fully Lockdown : Fully lock down includes all logistic activity.