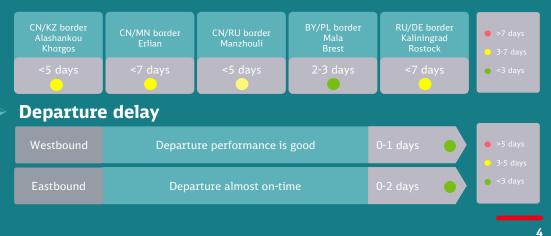

### Borders Congestion

The trains are hold on the way to CN/KZ border for days, such measures are taken to relieve the pressure of border congestion. The current border crossing lead-time is as below: