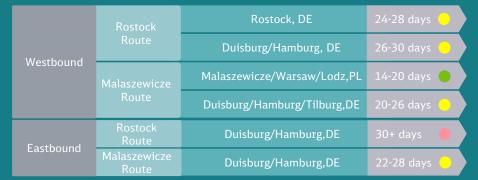

on in the following 15 days :

| Westbound |  |
|-----------|--|
| Eastbound |  |

## Equipment Availability

Rental market is stable in 2022 with relative balanced volume between demand and supply, westbound and eastbound

#### **Equipment situation in China**

| East China Region    |             |
|----------------------|-------------|
| North China Region   |             |
| South China Region   |             |
| Equipment situation  | ı in Europe |
| Malaszewicze, Poland |             |
| Duisburg, Germany    |             |
| Hamburg, Germany     |             |
| Madrid, Spain        |             |
| Remark:              |             |

### For sizable demand of equipment from hinterland, please check case by case

## Lead-time, border and departure





## Lead-time performance



### Borders Congestion

The trains are hold on the way to CN/KZ border for days, such measures are taken to relieve the pressure of border congestion. The current border crossing lead-time is as below:



## **Covid-19 Impact**





## New normal,

-No impact for pre/on carriage and rail departure -24/48 Hours Covid test is widely mandatory for drivers -Trucks via "Covid Green Channel" from/to few cities/area



\*Currently it has truck limitation on gate-in/out **Yiwu** terminal, the BCP solution is to use domestic trains for pre/on-carriage arrangement.

#### Remark:

- Slight Impact : Traffic and logistics activities are mostly normal, more time be spent follows local policy by area.
- Partially Lockdown : Traffic and logistics activities are under government control with interrupted