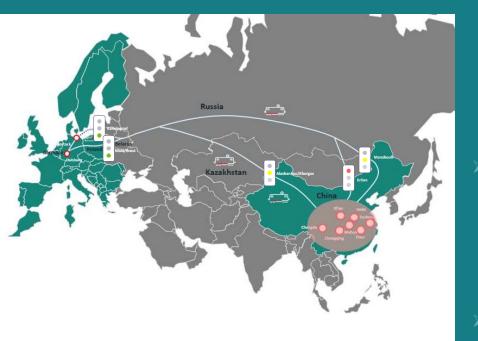

### Borders Congestion

The trains are hold on the way to CN/KZ border for days, such measures are taken to relieve the pressure of border congestion. The current border crossing lead-time is as below: