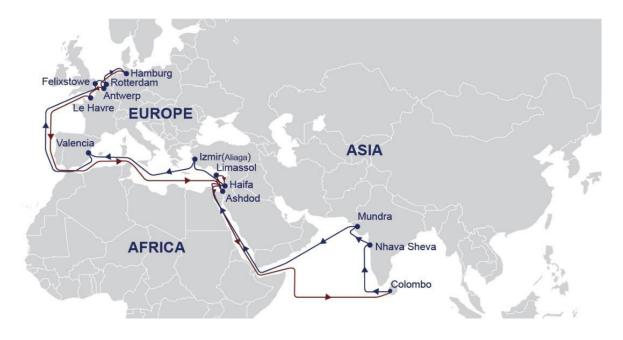

## ZMI is changing India Sub-Continent ports' rotation

Dear ZIM Customer,

To improve our good and reliable service to our customers, we are introducing a rotation change to our ZMI service within the Indian Subcontinent, making Colombo the first port of call in the ISC.

The new order will be Colombo – Nhava Sheva – Mundra instead of the current Mundra – Nhava Sheva – Colombo.

## Effective (first vessel): Tongala (XZD 143W) July 2023

The full new rotation: Colombo – Nhava Sheva – Mundra - Suez Canal - Haifa - Aliaga - Valencia - Felixstowe - Rotterdam - Hamburg - Antwerp - Le Havre - Ashdod – Limassol - Haifa - Suez Canal - Colombo