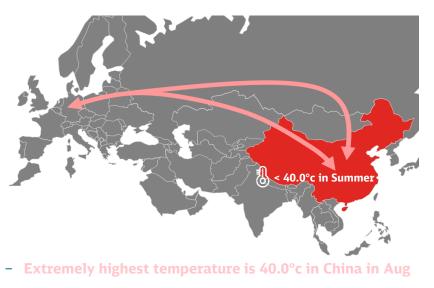

## **Summary of Interior Temperature Record -Standard Container**

| Mon      | Jan   | Feb   | Mar   | Apr  | May  | Jun  | Jul  | Aug  | Sep  | Oct  | Nov  | Dec   |
|----------|-------|-------|-------|------|------|------|------|------|------|------|------|-------|
| High     | 12.5  | 15.2  | 22.3  | 31.9 | 32.8 | 35.6 | 36.2 | 40.0 | 33.3 | 26.0 | 15.7 | 11.4  |
| Location | CN    | CN    | CN    | CN   | CN   | DE   | CN   | CN   | CN   | CN   | CN   | CN    |
| Low      | -35.9 | -30.3 | -16.6 | 0.2  | 3.3  | 7.3  | 10.4 | 11.3 | 4.5  | 1.3  | -9.6 | -23.7 |
| Location | RU    | RU    | RU    | RU   | KZ   | KZ   | KZ   | KZ   | RU   | RU   | KZ   | RU    |