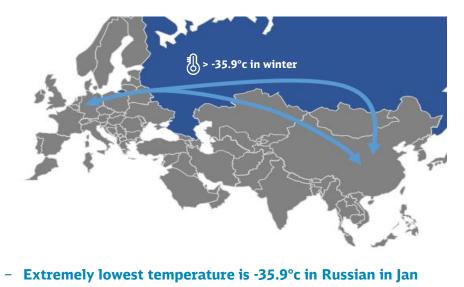

## **Summary of Interior Temperature Record -Standard Container**

| Mon      | Jan   | Feb   | Mar   | Apr  | May  | Jun  | Jul  | Aug  | Sep  | Oct  | Nov  | Dec   |
|----------|-------|-------|-------|------|------|------|------|------|------|------|------|-------|
| High     | 12.5  | 15.2  | 22.3  | 31.9 | 32.8 | 35.6 | 36.2 | 40.0 | 33.3 | 26.0 | 15.7 | 11.4  |
| Location | CN    | CN    | CN    | CN   | CN   | DE   | CN   | CN   | CN   | CN   | CN   | CN    |
| Low      | -35.9 | -30.3 | -16.6 | 0.2  | 3.3  | 7.3  | 10.4 | 11.3 | 4.5  | 1.3  | -9.6 | -23.7 |
| Location | RU    | RU    | RU    | RU   | KZ   | KZ   | KZ   | KZ   | RU   | RU   | KZ   | RU    |