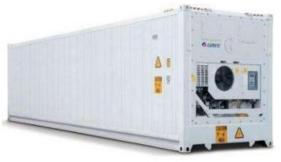

## Summary of Interior Temperature Record -Reefer and Insulated container

#### Reefer container

| Mon      | Jan  | Feb  | Mar  | Apr | May | Jun | Jul | Aug | Sep | Oct | Nov  | Dec  |
|----------|------|------|------|-----|-----|-----|-----|-----|-----|-----|------|------|
| High     | 2.1  | 3.6  | 5.2  | -   | -   | -   | -   | -   | -   | -   | 3.0  | 3.2  |
| Location | CN   | CN   | CN   | -   | -   | -   | -   | -   | -   | -   | KZ   | PL   |
| Low      | -5.1 | -3.9 | -3.0 | -   | -   | -   | -   | -   | -   | -   | -3.5 | -4.7 |
| Location | RU   | RU   | RU   | -   | -   | -   | -   | -   | -   | -   | KZ   | RU   |

Temperature control scope : 0 ± 10°c Default temperature set at 0°c